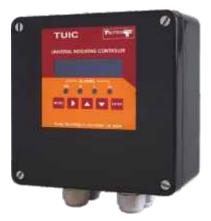

## **Techtrol Universal Indicator Controller - "TUIC"**

Is an advanced microcontroller based monitoring and alarm system. It can be used in conjunction with any 2-wire transmitter for remote display /control variables like Level, Temperature, Pressure & Flow in their corresponding units.

## Specifications:

| specifications.      |                                                                                              |
|----------------------|----------------------------------------------------------------------------------------------|
| Display              | : 2 line x 16 character dotmatrix backlit LCD display,                                       |
|                      | 4mm height 4 Red LED's for alarm status.                                                     |
| Accuracy             | : ±0.25% of FSD.                                                                             |
| Input                | : 4-20 mA or 1-5 V DC or T/C type E, J, L or RTD Pt 100<br>No of Input 1 or 2.               |
| Calibration          | : Zero and Span adjustment through 5 push button keys.                                       |
| Relays               | : 4 relays, Relay rating : SPDT x 5A, 230VAC                                                 |
|                      | Independently programmed for alarms, Set-Reset.                                              |
| Interface            | : 4-digit security code, 5 Push Button Keys.                                                 |
| Protection           | : Optical isolation for Input & Output.                                                      |
|                      | Lightening protection using MOV.                                                             |
| Resolution           | : 1mm.                                                                                       |
| General              | : Power Supply 90-270VAC or 24VDC                                                            |
|                      | Amb. Temperature : 0 to 70°C                                                                 |
|                      | Amb. Humidity : 95% Rh Non Condensing                                                        |
|                      | Power Consumption : 7VA                                                                      |
|                      | Supply to transmitter 24VDC, 30mA (Current i/p version)                                      |
| Instrument Enclosure | : a) ABS Panel Mounting, Protection: IP 41                                                   |
| Туре                 | Size : 96L x 96W x 150mm depth,                                                              |
|                      | Panel cutout : 92H x 92Wor                                                                   |
|                      | b) Glass Polyester Wall Mounting, Protection: W proof IP-6                                   |
|                      | Size : 160L x 160W x 90mm height or                                                          |
|                      | c) Al Wall Mounting, Protection : Ex proof Gr IIA & IIB<br>Size : 275L x 185W x 175mm height |
| Serial communication | : RS232 or RS485 interface with modbus (RTU) protocol,<br>Baud rate programmable.            |
| Special features     | : 4-20mA re-transmission.(only current input version)                                        |
|                      |                                                                                              |