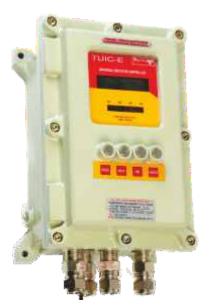

## Specifications:

| specifications.      |                                                                                              |
|----------------------|----------------------------------------------------------------------------------------------|
| Display              | : 2 line x 16 character dotmatrix backlit LCD display,                                       |
|                      | 4mm height 4 Red LED's for alarm status.                                                     |
| Accuracy             | : ±0.25% of FSD.                                                                             |
| Input                | : 4-20 mA or 1-5 V DC or T/C type E, J, L or RTD Pt 100<br>No of Input 1 or 2.               |
| Calibration          | : Zero and Span adjustment through 5 push button keys.                                       |
| Relays               | : 4 relays, Relay rating : SPDT x 5A, 230VAC                                                 |
|                      | Independently programmed for alarms, Set-Reset.                                              |
| Interface            | : 4-digit security code, 5 Push Button Keys.                                                 |
| Protection           | : Optical isolation for Input & Output.                                                      |
|                      | Lightening protection using MOV.                                                             |
| Resolution           | : 1mm.                                                                                       |
| General              | : Power Supply 90-270VAC or 24VDC                                                            |
|                      | Amb. Temperature : 0 to 70°C                                                                 |
|                      | Amb. Humidity : 95% Rh Non Condensing                                                        |
|                      | Power Consumption : 7VA                                                                      |
|                      | Supply to transmitter 24VDC, 30mA (Current i/p version)                                      |
| Instrument Enclosure | : a) ABS Panel Mounting, Protection: IP 41                                                   |
| Туре                 | Size : 96L x 96W x 150mm depth,                                                              |
|                      | Panel cutout : 92H x 92Wor                                                                   |
|                      | b) Glass Polyester Wall Mounting, Protection: W proof IP-6                                   |
|                      | Size : 160L x 160W x 90mm height or                                                          |
|                      | c) Al Wall Mounting, Protection : Ex proof Gr IIA & IIB<br>Size : 275L x 185W x 175mm height |
| Serial communication | : RS232 or RS485 interface with modbus (RTU) protocol,<br>Baud rate programmable.            |
| Special features     | : 4-20mA re-transmission.(only current input version)                                        |
|                      |                                                                                              |

Wall (W proof)

Wall (Ex proof)