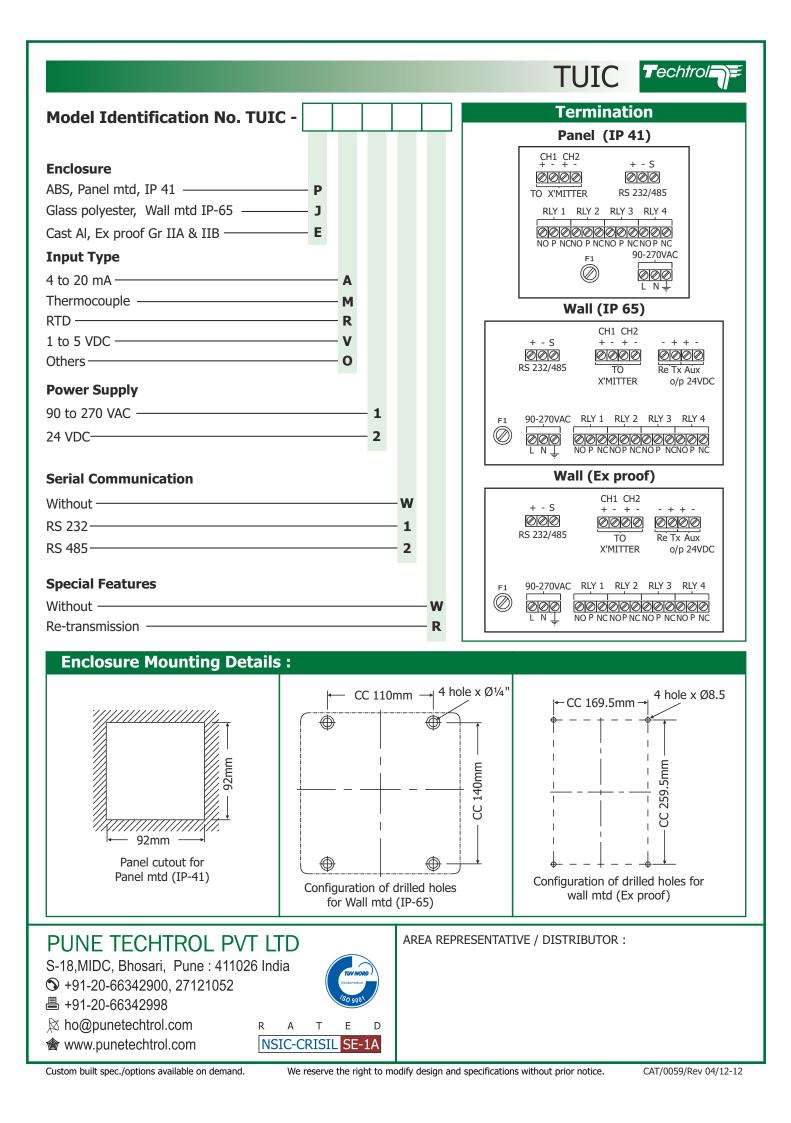

## **Construction & Operation :**

It operates on an input signal of 4-20mA or 1- 5 VDC from the transmitter. This analog input is digitized through A to D converter and then calibrated through its microcontroller, to control the output functions of display and relays. Input and output terminals are pluggable type, hence detachable from 'TUIC' without removing field connections, resulting in saving valuable time during servicing, maintenance & calibration. It has password protection for all configurable data.

## Specifications:

| specifications.      |                                                                                              |
|----------------------|----------------------------------------------------------------------------------------------|
| Display              | : 2 line x 16 character dotmatrix backlit LCD display,                                       |
|                      | 4mm height 4 Red LED's for alarm status.                                                     |
| Accuracy             | : ±0.25% of FSD.                                                                             |
| Input                | : 4-20 mA or 1-5 V DC or T/C type E, J, L or RTD Pt 100<br>No of Input 1 or 2.               |
| Calibration          | : Zero and Span adjustment through 5 push button keys.                                       |
| Relays               | : 4 relays, Relay rating : SPDT x 5A, 230VAC                                                 |
|                      | Independently programmed for alarms, Set-Reset.                                              |
| Interface            | : 4-digit security code, 5 Push Button Keys.                                                 |
| Protection           | : Optical isolation for Input & Output.                                                      |
|                      | Lightening protection using MOV.                                                             |
| Resolution           | : 1mm.                                                                                       |
| General              | : Power Supply 90-270VAC or 24VDC                                                            |
|                      | Amb. Temperature : 0 to 70°C                                                                 |
|                      | Amb. Humidity : 95% Rh Non Condensing                                                        |
|                      | Power Consumption : 7VA                                                                      |
|                      | Supply to transmitter 24VDC, 30mA (Current i/p version)                                      |
| Instrument Enclosure | : a) ABS Panel Mounting, Protection: IP 41                                                   |
| Туре                 | Size : 96L x 96W x 150mm depth,                                                              |
|                      | Panel cutout : 92H x 92Wor                                                                   |
|                      | b) Glass Polyester Wall Mounting, Protection: W proof IP-6                                   |
|                      | Size : 160L x 160W x 90mm height or                                                          |
|                      | c) Al Wall Mounting, Protection : Ex proof Gr IIA & IIB<br>Size : 275L x 185W x 175mm height |
| Serial communication | : RS232 or RS485 interface with modbus (RTU) protocol,<br>Baud rate programmable.            |
| Special features     | : 4-20mA re-transmission.(only current input version)                                        |
|                      |                                                                                              |